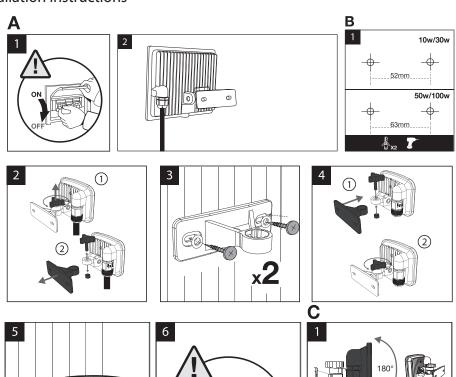

#### Safety

- These instructions are for your safety. Please read through them thoroughly prior to installation and retain them for future reference.
- Always organise cables and extension leads so that they will not be a trip hazard
- If the external flexible cable or cord of this Luminaire is damaged, it must only be replaced by a qualified electrician to avoid any electrical hazards.
- Check the pack and make sure you have all of the parts listed.
- Remove all packaging, wrap etc. from the product.
- Decide on the appropriate location for your product.
- IP65 product: Totally protected against dust. Protected against low pressure jets of water from all directions. Limited ingress permitted.
- Always refer to the installation drawing for the orientation of the product.
- The product must be securely fixed to the mounting surface using the screws and wall plugs supplied. The screws and wall plugs supplied are suitable for "masonry" only. Other fixings not supplied and must be purchased.
- Take care not to drill into any pipes or mains cables beneath the surface during mounting holes preparation.
- Never put anything on the product or hang anything on any part of this product.
- When the product does not light after installation:
  - > Ensure there is no electricity failure
  - > Ensure all the connections are secured
- Always disconnect the product from mains at least 10 minutes allowing to cool down before any maintenance or adjustment.
- CAUTION: Do not stare at the operating LED light source.