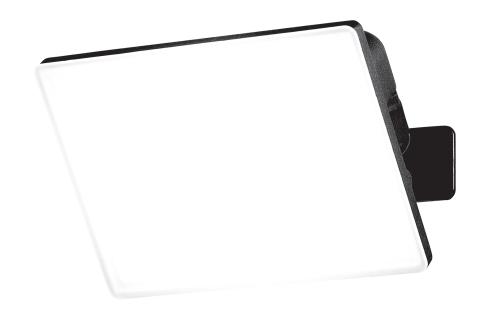

# Visby LED Floodlight Instruction Manual

# **Technical Data**

| Supply Voltage: | 220-240 V~ 50 Hz                                                                                                                                                                      |
|-----------------|---------------------------------------------------------------------------------------------------------------------------------------------------------------------------------------|
| Bulb Type:      | Non-replaceable 20W LED - 100W LED (See rating / box info)                                                                                                                            |
|                 | The light source contained in this luminaire shall only be replaced by the manufacturer or his service agent or a similar qualified person                                            |
| UK & CE         | Conformity with all relevant EC and UK Directive requirements.                                                                                                                        |
|                 | Class I product, must be connected to earth.                                                                                                                                          |
| IP65            | Totally protected against dust. Protected against low pressure jets of water from all directions. Limited ingress permitted.                                                          |
|                 | Waste electrical products should not be disposed of with household waste. Please recycle where facilities exist. Check with your Local Authority or local store for recycling advice. |